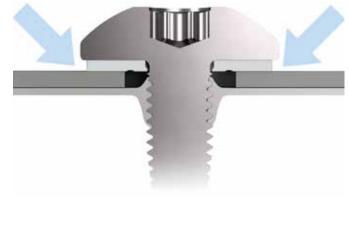

## **Sealing Function**

For more information please contact the EJOT Hotline, phone +49 2751 529-123, e-mail hotline@ejot.com

## EJOT FDS®

Flow-drill screw assembly with additional sealing function

A pre-assembled embossed aluminium sealing washer, ensures an under-head seal of this special version of the FDS<sup>®</sup> screw. Current applications can be found in e-mobility in the area of the battery box fastening, where the sealing washer prevents water from entering. The waterproofing function (1 m water column / 24 h) is achieved by the sealing surface of the aluminium washer. Pre-drilling of the clamping part is necessary for this application.

The diameter of the underside of the washer is smaller in size than the clamping part hole and is therefore outside of the sealing area. Due to the manufacturing process, the sealing washer has to be 1 mm smaller than the head diameter. The embossing guarantees the rotation of the washer and makes it captive.