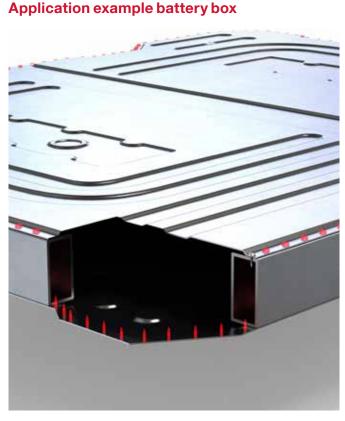

## EJOT FDS®

Flow-drill screw assembly with additional sealing function

A pre-assembled embossed aluminium sealing washer, ensures an under-head seal of this special version of the FDS<sup>®</sup> screw. Current applications can be found in e-mobility in the area of the battery box fastening, where the sealing washer prevents water from entering. The waterproofing function (1 m water column / 24 h) is achieved by the sealing surface of the aluminium washer. Pre-drilling of the clamping part is necessary for this application.