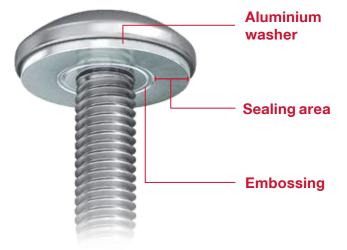

## EJOT FDS®

Flow-drill screw assembly with additional sealing function

A pre-assembled embossed aluminium sealing washer, ensures an under-head seal of this special version of the FDS<sup>®</sup> screw. Current applications can be found in e-mobility in the area of the battery box fastening, where the sealing washer prevents water from entering. The waterproofing function (1 m water column / 24 h) is achieved by the sealing surface of the aluminium washer. Pre-drilling of the clamping part is necessary for this application.

The diameter of the underside of the washer is smaller in size than the clamping part hole and is therefore outside of the sealing area. Due to the manufacturing process, the sealing washer has to be 1 mm smaller than the head diameter. The embossing guarantees the rotation of the washer and makes it captive.